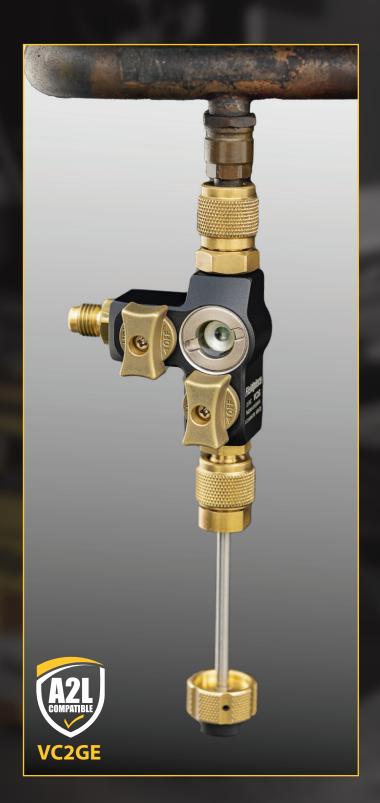

A **SIGHT GLASS** on VC1GE/VC2GE lets you visually verify the valve core is engaged before removing it, as well as confirm refrigerant is flowing.

A **DUAL BALL VALVE** VC2GE is key when using multiple hose lines or attaching vacuum and pressure gauges.

And for tight spaces, the **ULTRA-COMPACT** VC1E is your go-to.

More benefits in each essential tool include:

- A LOCKED-IN VALVE CORE in one try, with a gasket securing the valve core pin
- REDUCED TOOL COUNT with swappable service port fittings (1/4" and 5/16")
- EASIER REMOVAL AND INSERTION against pressure with a free-spinning, rubber cap that is also a magnet (VC1GE/VC2GE)