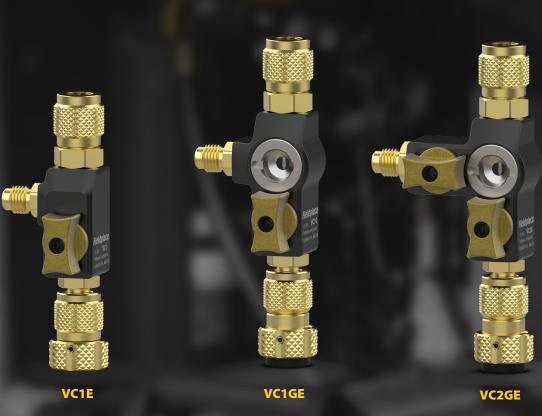

## **FASTER RECOVERY, VERIFIED.**

Since every system and installation is different, we designed three valve core removal tools to help techs recover, evacuate and charge systems faster and with confidence, every time.

A **SIGHT GLASS** on VC1GE/VC2GE lets you visually verify the valve core is engaged before removing it, as well as confirm refrigerant is flowing.

A **DUAL BALL VALVE** VC2GE is key when using multiple hose lines or attaching vacuum and pressure gauges.

And for tight spaces, the **ULTRA-COMPACT** VC1E is your go-to.

More benefits in each essential tool include:

- A LOCKED-IN VALVE CORE in one try, with a gasket securing the valve core pin
- REDUCED TOOL COUNT with swappable service port fittings (1/4" and 5/16")
- EASIER REMOVAL AND INSERTION against pressure with a free-spinning, rubber cap that is also a magnet (VC1GE/VC2GE)

## **VCRT SPECIFICATIONS**

| Feature                                                    | VC1E                      | VC1GE                    | VC2GE                     |
|------------------------------------------------------------|---------------------------|--------------------------|---------------------------|
| A2L Compatible                                             | •                         | •                        | •                         |
| Valve Core Capture Gasket                                  | •                         | •                        | •                         |
| Swappable Service Port Fitting,<br>1/4" and 5/16" Standard | •                         | •                        | •                         |
| Magnetic Cap                                               | •                         | •                        | •                         |
| Free-spinning, Comfort Cap                                 |                           | •                        | •                         |
| Sight Glass                                                |                           | •                        | •                         |
| Dual Ball Valves                                           |                           |                          | •                         |
| Vacuum Rated                                               | 20 microns                | 20 microns               | 20 microns                |
| Dimensions                                                 | 107.95 x 39.62 x 38.10 mm | 128.52 x 50.8 x 38.10 mm | 128.52 x 66.80 x 38.10 mm |