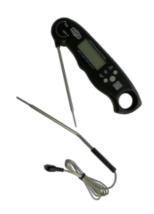

## **Item Number** 4688582

Digital dual probe thermometer with an integrated and an external probe.

For temperature measurement at different measuring points. Suitable for different applications.

- Fast response time
- LCD backlight
- Ice water calibration (0 °C) possible
- Alarm function
- · Auto Off: Unfold the probe to turn the unit on and fold it in to turn it off
- · Magnet as fixing aid