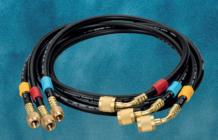

#### **Low Loss Valves**

- Rugged Full-Ring Triple Crimp
- 1/4" & 5/16" O.D. for Rapid Evacuation
- 4-Layer Construction

**HR3CM** 