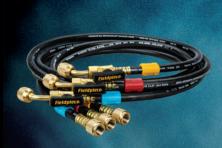

#### **Ball Valves**

- Rugged Full-Ring Triple Crimp
- 1/4" & 5/16" O.D. for Rapid Evacuation
- 4-Layer Construction

HR3B - HR3BM