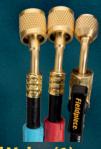

## Ball Valve (1) **Low Loss Valves (2)**

- Rugged Full-Ring Triple Crimp
- Customizable Hose Color Tags
- 4-Layer Construction

HR<sub>3</sub>C