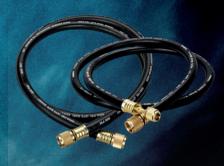

#### **Vacuum Hoses**

- Rugged Full-Ring Triple Crimp
- 3/8" & 1/4 x 3/8"O.D. for Rapid Evacuation
- 4-Laver Construction

**HV1 - HV1S** 