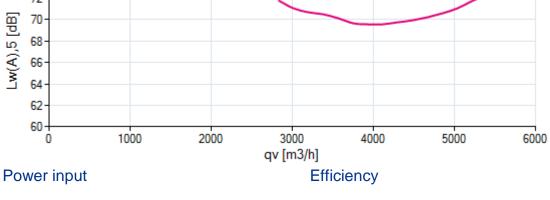

### 2. Characteristic Curve

FN045-4EW.2F.A7P2 1~ 230V 50Hz Messdichte 1,16

#### Air performance

88923

#### Please note: It's not allowed to use this fan in the stall area!\*

\*In doubt please ask your responsible ZIEHL-ABEGG sales contact.

Movement by Perfection | Bewegung durch Perfektion

2019/11/5 © ZIEHL-ABEGG SE