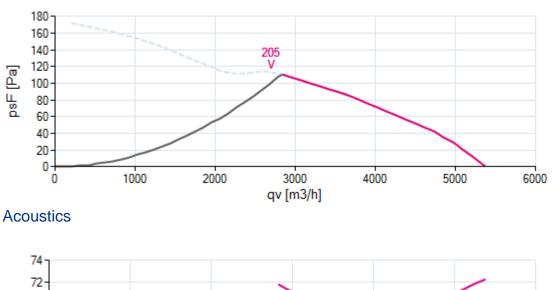

### 2. Characteristic Curve

FN045-4EW.2F.A7P2 1~ 230V 50Hz Messdichte 1,16

#### Air performance

88923

#### Data of operating point

frequency (f<sub>BP</sub>) mains supply guard grille 50 1~ 230V 50Hz no Ηz

www.ziehl-abegg.com 2019/11/5 © ZIEHL-ABEGG SE Movement by Perfection Bewegung durch Perfektion

All rights reserved. Confidential and proprietary document, not to be disclosed or used except in accordance with applicable agreements. No disclosure to third parties, if not expressively agreed by ZA SE.