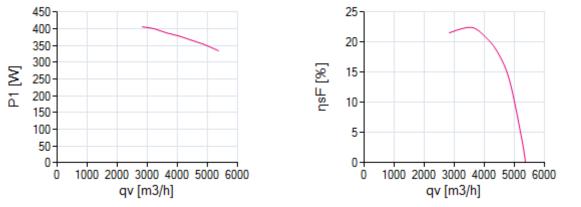

### 2. Characteristic Curve

FN045-4EW.2F.A7P2 1~ 230V 50Hz Messdichte 1,16

#### Air performance

88923

#### Please note: It's not allowed to use this fan in the stall area!\*

\*In doubt please ask your responsible ZIEHL-ABEGG sales contact.

Movement by Perfection | Bewegung durch Perfektion

2019/11/5 © ZIEHL-ABEGG SE