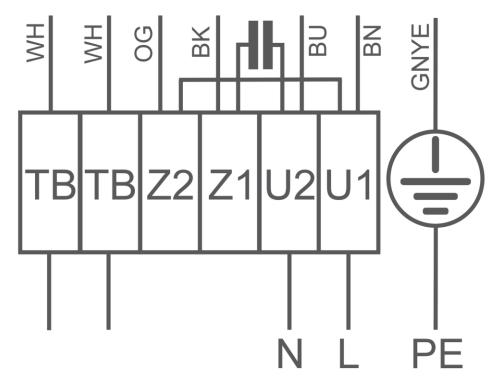

### 4. Connection diagram

#### 1360-104XB

1~Motor with capacitor and thermostatic switch (if built in).

- BN brown
- BU blue
- BK black
- OG orange
- WH white
- GNYE green-yellow

Counter Clockwise rotation