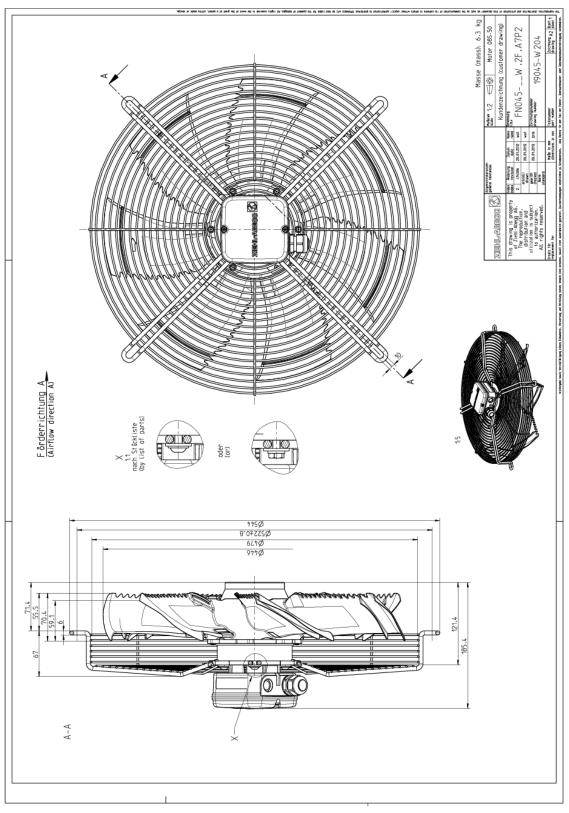

### 3. Drawing

#### Dimensions in mm

Shown drawing is just to show the dimensions of the fan.

www.ziehl-abegg.com 2019/11/5 © ZIEHL-ABEGG SE Movement by Perfection | Bewegung durch Perfektion