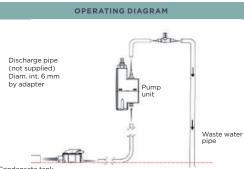

**APPLICATIONS** 



**Air Conditioning** 

## MAX. RECOMM. **HEIGHT**





Sanicondens Clim mini S Barcode : EAN 3308815083520 CLIMMINI3S



## Sanicondens Clim pack S (with white trunking) Barcode EAN 3308815083919

CLIMPACK3SBL







## Sanicondens Clim mini S





Control unit has transparent base.

NEW

 $(\mathbf{X})$ 

A compact pump for hidden installation



Condensate tank Level sensor

Pump, detection unit, trunking (only for Sanicondens Clim pack S)

1.2 m flexible hose, mounting bracket, vent tube, power cable supplied

| TECHNICAL FEATURES                                                  |                                                       |
|---------------------------------------------------------------------|-------------------------------------------------------|
| Low noise level                                                     | 21 dB(A)                                              |
| Possible connections                                                | Air conditioners<br>up to <b>8 kW /</b><br>27 000 BTU |
| Ø int. inlet                                                        | 16 mm