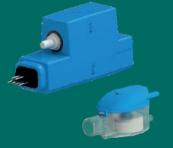

## Sanicondens Clim mini S

Control unit has transparent base.

NEW

 $(\mathbf{X})$ 

A compact pump for hidden installation

Condensate tank Level sensor

Pump, detection unit, trunking (only for Sanicondens Clim pack S)

1.2 m flexible hose, mounting bracket, vent tube, power cable supplied

| TECHNICAL FEATURES                                                  |                                                       |
|---------------------------------------------------------------------|-------------------------------------------------------|
| Low noise level                                                     | 21 dB(A)                                              |
| Possible connections                                                | Air conditioners<br>up to <b>8 kW /</b><br>27 000 BTU |
| Ø int. inlet                                                        | 16 mm                                                 |
| Ø int. discharge pipework                                           | 6 mm                                                  |
| Maximum flow                                                        | 9 l/h +/- 15%                                         |
| Maximum incoming water tem-<br>perature                             | 35 °C                                                 |
| Maximum suction lift between<br>the detection unit and the<br>pump) | 2 m                                                   |
| Voltage                                                             | 220-240 V                                             |
| Supply frequency                                                    | 50 Hz                                                 |
| Max power                                                           | 22 W                                                  |
| IP rating index                                                     | IP20                                                  |