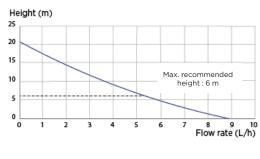

## MAX. RECOMM. **HEIGHT**

Sanicondens Clim mini S Barcode : EAN 3308815083520 CLIMMINI3S

## DIMENSIONS - PUMP CURVE