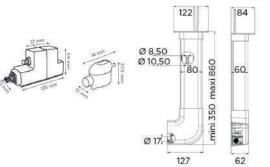

|
| Maximum incoming water tem-<br>perature                             | 35 °C                                                 |
| Maximum suction lift between<br>the detection unit and the<br>pump) | 2 m                                                   |
| Voltage                                                             | 220-240 V                                             |
| Supply frequency                                                    | 50 Hz                                                 |
| Max power                                                           | 22 W                                                  |
| IP rating index                                                     | IP20                                                  |

## DIMENSIONS - PUMP CURVE