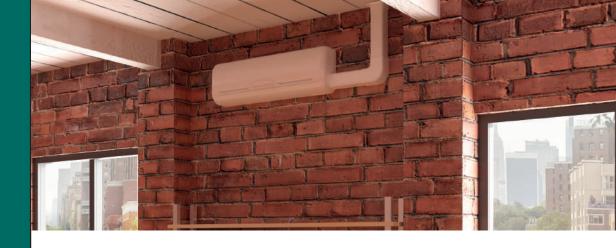

**APPLICATIONS** 



**Air Conditioning** 

## MAX. RECOMM. **HEIGHT**





Sanicondens Clim mini S Barcode : EAN 3308815083520 CLIMMINI3S



## Sanicondens Clim pack S (with white trunking) Barcode EAN 3308815083919

CLIMPACK3SBL







## Sanicondens Clim mini S





Control unit has transparent base.

NEW

 $(\mathbf{X})$ 

A compact pump for hidden installation



Condensate tank Level sensor

Pump, detection unit, trunking (only for Sanicondens Clim pack S)

1.2 m flexible hose, mounting bracket, vent tube, power cable supplied

| TECHNICAL FEATURES                                                  |                                                       |
|---------------------------------------------------------------------|-------------------------------------------------------|
| Low noise level                                                     | 21 dB(A)                                              |
| Possible connections                                                | Air conditioners<br>up to <b>8 kW /</b><