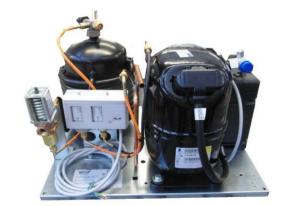

## compressor

basement in galvanized metal sheet
tube-in-tube water condenser
compressor cooling fan
double pressure switch
liquid receiver (with safety valve on larger models)
liquid and suction valve
2 m power cable for single-phase models
empty and not wired box for three-phase models
pressostatic water valve