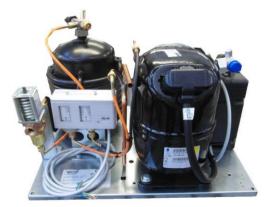

compressor

basement in galvanized metal sheet tube-in-tube water condenser compressor cooling fan double pressure switch liquid receiver (with safety valve on larger models) liquid and suction valve 2 m power cable for single-phase models empty and not wired box for three-phase models pressostatic water valve